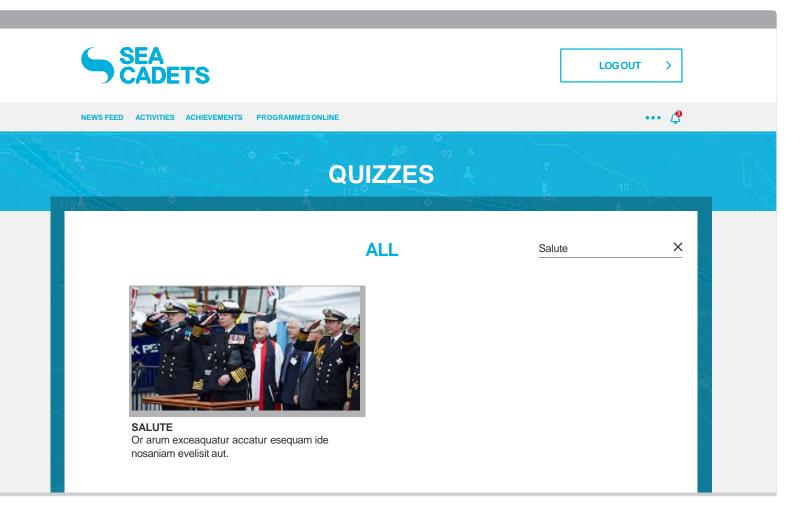

#### QUIZZES Categories & search

All relevant quizzes to your search will appear here.

You can press the 'X' on the search bar to cancel the search.

The Quizzes page can be accessed from the Menu page.

18