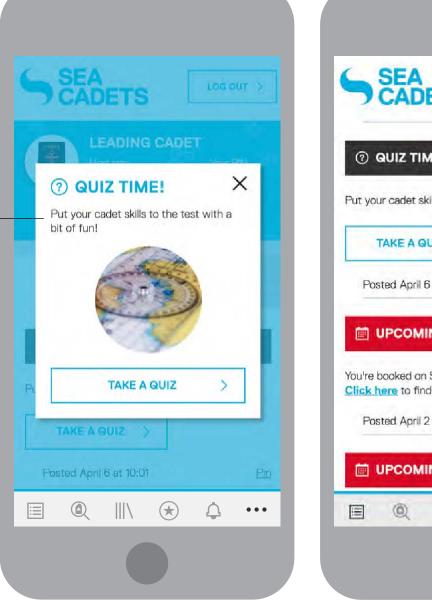

#### **QUIZZES** Notification & news feed

If you've been sent a quiz, you will receive a notification like this and it will appear in your news feed. Click the button to take the quiz.

| WS FEED ACTIVITIES PROGRAMMES OF | ALINE ACHIEVEMENTS | 🧬                                     |
|----------------------------------|--------------------|---------------------------------------|
| SCE                              | ③ QUIZ TIME!       | KET<br>Uur PIN<br>420310<br>DRTSMOUTH |
| NEWS FEED                        | TAKE A QUIZ >      | NOADOLE ADVISIONIUM                   |
| ② QUIZ TIME!                     |                    |                                       |

| SEA<br>CADETS                                                                           | LOG OUT > | l    |
|-----------------------------------------------------------------------------------------|-----------|------|
| NEWS FEED ACTIVITIES PROGRAMMES ONLINE ACHIEVEMENTS                                     | 🔗         |      |
| ② QUIZ TIME!                                                                            |           |      |
| Put your cadet skills to the test with a bit of fun!                                    |           | 1000 |
| TAKE A QUIZ                                                                             |           |      |
| Posted April 6 at 09:00                                                                 | Pin       |      |
|                                                                                         | 1         |      |
| You're booked on Skill At Arms, only 2 weeks to go! <u>Click here</u> to find out more. |           | 549. |
| Posted April 2 at 08:45                                                                 | Bin       |      |
|                                                                                         |           |      |
| You're booked on Basic Aviation PORTAL, only 1 week to go! Click here to find out more. |           | UL C |