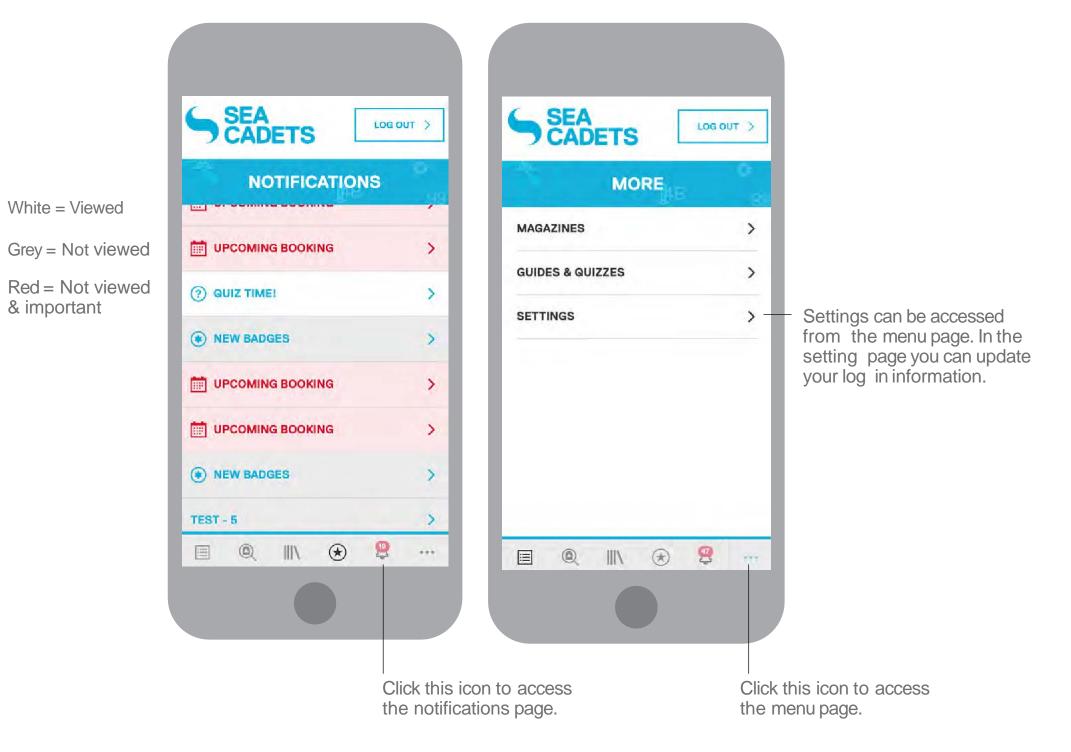

## **NEWS FEED** Pinning a post

|                                                |                                                                                                       | »          | SEA<br>CADETS                                                            | LOG OUT >               |
|------------------------------------------------|-------------------------------------------------------------------------------------------------------|------------|--------------------------------------------------------------------------|-------------------------|
|                                                |                                                                                                       |            | ~                                                                        |                         |
| Click on the blue                              | You're booked on NCS PHASE 3, only 1 week to<br><u>Click here</u> to find out more.                   | go! NE     | EWS FEED                                                                 | ATTENDANCE<br>ASSISTANT |
| links in the<br>booking posts to<br>access the | Posted March 12 at 08:45                                                                              | Pin 🤊 Pinr | ned post                                                                 | Unpin                   |
| relevant activity.                             |                                                                                                       |            |                                                                          | IG                      |
|                                                | You're booked on Duke of Edinburgh - PORTAL<br>only 2 weeks to go! <u>Click here</u> to find out more |            |                                                                          |                         |
| Click this to pin the post at the top of       | Posted March 12 at 08:45                                                                              | en 🗰 u     | PCOMING BOOKIN                                                           | IG                      |
| your news feed<br>to act as a<br>reminder.     | • NEW BADGES                                                                                          | - PORT     | oooked on International S<br>AL, only 1 week to go! <mark>C</mark><br>e. |                         |
|                                                | Congratulations! You have gained the 'WT - GS<br>Air Rifle Basic' and 'Band - Band Proficiency'       |            | ted March 26 at 08:45                                                    | Pin                     |
|                                                | I Q III 🛞 😤                                                                                           |            | @ ∥\ €                                                                   | ) 🚆 🚥                   |
|                                                |                                                                                                       |            |                                                                          |                         |

The pinned post will appear at the top of your news feed as shown here.

Pin

You can unpin the post by selecting the 'Unpin' button. This will return it to the main news feed. Click the grey arrow to show the pinned posts' content.

### ACHIEVEMENTS Landing page & badges

Click this icon to access the achievements page.

Further down the page you will find all of your badges. Only your most recent ones will be shown, but you can access more by selecting the 'LOAD MORE' button. The mobile view will show 2 badges and then present the 'SHOW MORE' button. The desktop version will show a maximum of 4 in the first row.

| SEA<br>CADETS                                           |                  | LOG OUT > |  |
|---------------------------------------------------------|------------------|-----------|--|
| S FEED ACTIVITIES PROGRAMMES ONLINE CADETS' ACHIEVEMENT | 8                | 🦉         |  |
|                                                         | MORE             | ×         |  |
| CADET CAN'T ATTEND                                      | MAGAZINES        | >         |  |
| ading Cadet Lavon Lesage can't attend the next parade   | GUIDES & QUIZZES | >         |  |
| Posted March 26 at 17:21                                | SETTINGS         | > Pn      |  |