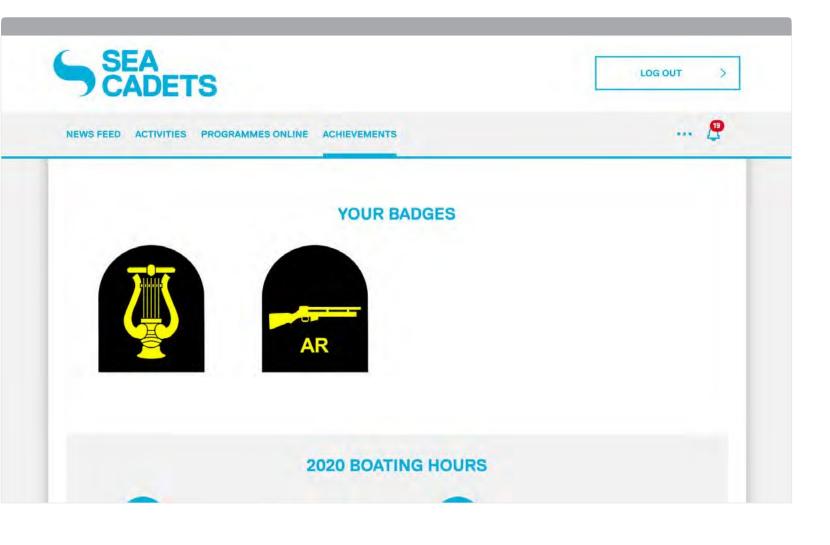

### ACHIEVEMENTS Landing page & badges

Click this icon to access the achievements page.

Further down the page you will find all of your badges. Only your most recent ones will be shown, but you can access more by selecting the 'LOAD MORE' button. The mobile view will show 2 badges and then present the 'SHOW MORE' button. The desktop version will show a maximum of 4 in the first row.