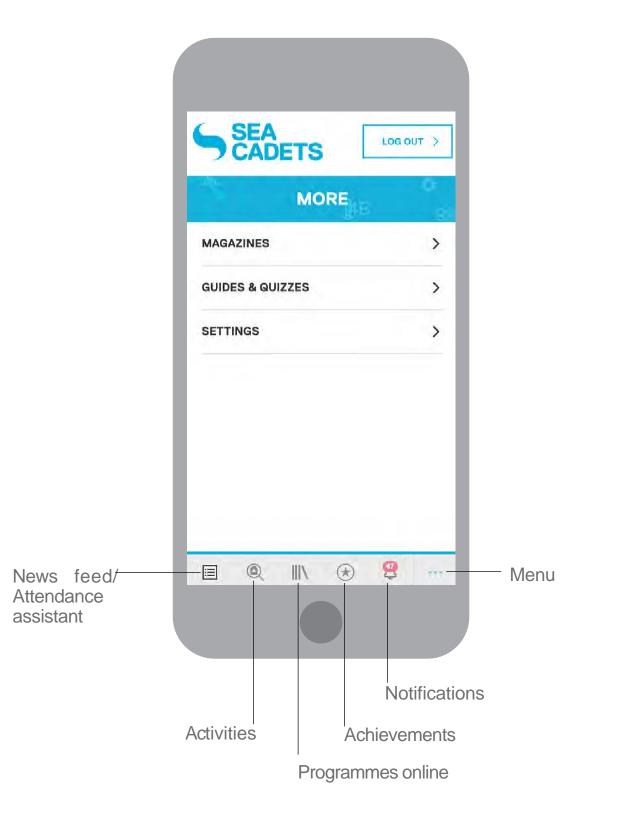

#### Programmes online

|                                                         |                                            | Me               | enu           |
|---------------------------------------------------------|--------------------------------------------|------------------|---------------|
| Achieven                                                | nents                                      |                  | Notifications |
|                                                         |                                            | LOG OUT          | >             |
| NE ACHIEVEMENTS                                         |                                            |                  | <b>9</b>      |
|                                                         | MORE                                       | ×                |               |
|                                                         | MAGAZINES                                  | >                |               |
| ext parade.                                             | GUIDES & QUIZZES                           | >                | Eln           |
|                                                         | SETTINGS                                   | >                |               |
| MATTERS! 1                                              |                                            |                  |               |
| other cadets about their Se<br>plete this quick survey, | a Cadet Experience but are still waiting t | to hear what you |               |
|                                                         |                                            |                  |               |

### ACHIEVEMENTS Landing page & badges

Click this icon to access the achievements page.

Further down the page you will find all of your badges. Only your most recent ones will be shown, but you can access more by selecting the 'LOAD MORE' button. The mobile view will show 2 badges and then present the 'SHOW MORE' button. The desktop version will show a maximum of 4 in the first row.

| SEA<br>CADETS                                           |                  | LOG OUT > |  |
|---------------------------------------------------------|------------------|-----------|--|
| S FEED ACTIVITIES PROGRAMMES ONLINE CADETS' ACHIEVEMENT | 8                | 🦉         |  |
|                                                         | MORE             | ×         |  |
| CADET CAN'T ATTEND                                      | MAGAZINES        | >         |  |
| ading Cadet Lavon Lesage can't attend the next parade   | GUIDES & QUIZZES | >         |  |
| Posted March 26 at 17:21                                | SETTINGS         | > Pn      |  |