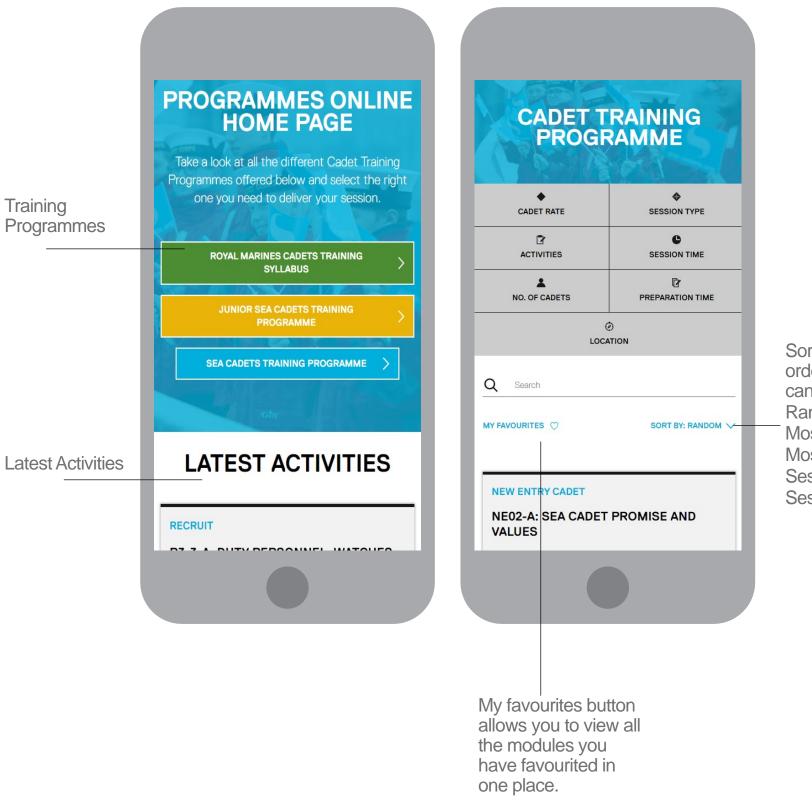

## Cadet User Guide

Training

Sort by – allows you to alter the order you view the modules in. You can choose from: Random Most recent Most favourited Session Code (ASC) Ascending Session Code (DESC) Descending

11

RECRUIT

WATERBORNE

WATERBORNE

NE02-A: SEA CADET PROMISE AND VALUES

CK01.1-B: SEA CADET HISTORY

NEW ENTRY CADET **NE19-A: CADET ACTION** PLAN