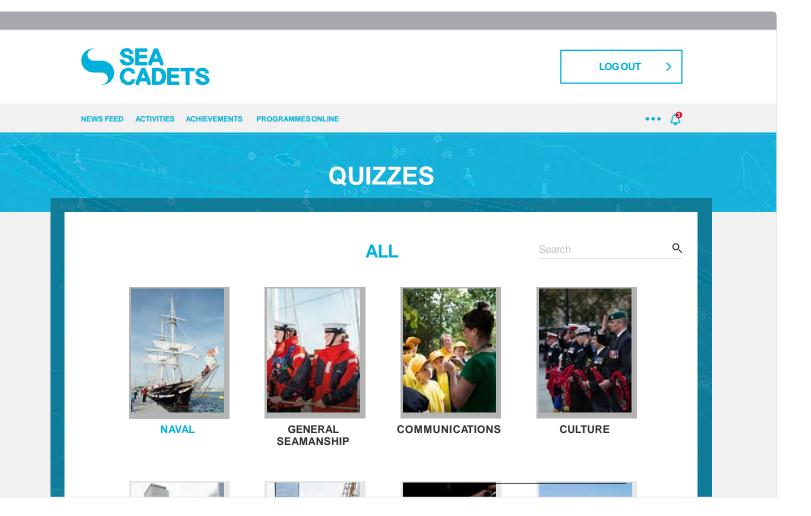

#### QUIZZES Categories & search

All relevant quizzes to your search will appear here.

You can press the 'X' on the search bar to cancel the search.

The Quizzes page can be accessed from the Menu page.

18