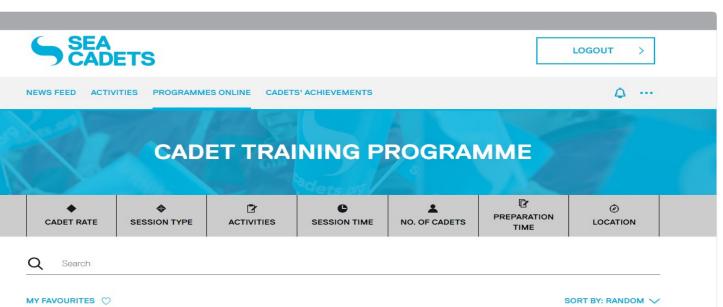

## Cadet User Guide

Training

Sort by – allows you to alter the order you view the modules in. You can choose from: Random Most recent Most favourited Session Code (ASC) Ascending Session Code (DESC) Descending

11

RECRUIT

WATERBORNE

WATERBORNE

NE02-A: SEA CADET PROMISE AND VALUES

CK01.1-B: SEA CADET HISTORY

NEW ENTRY CADET **NE19-A: CADET ACTION** PLAN