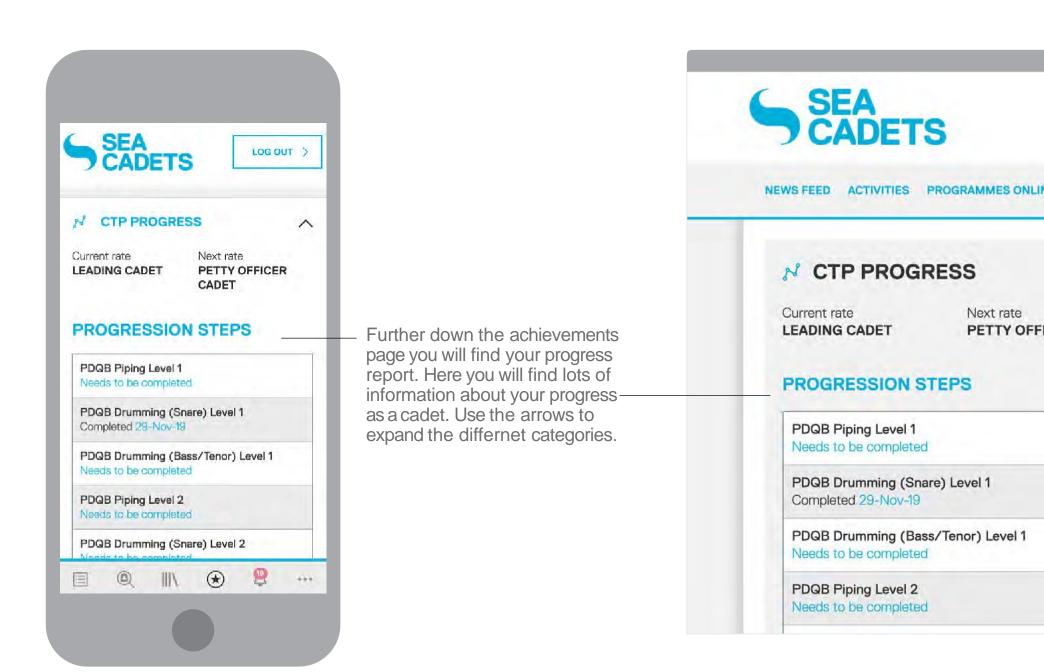

## Cadet User Guide

Training

Sort by – allows you to alter the order you view the modules in. You can choose from: Random Most recent Most favourited Session Code (ASC) Ascending Session Code (DESC) Descending