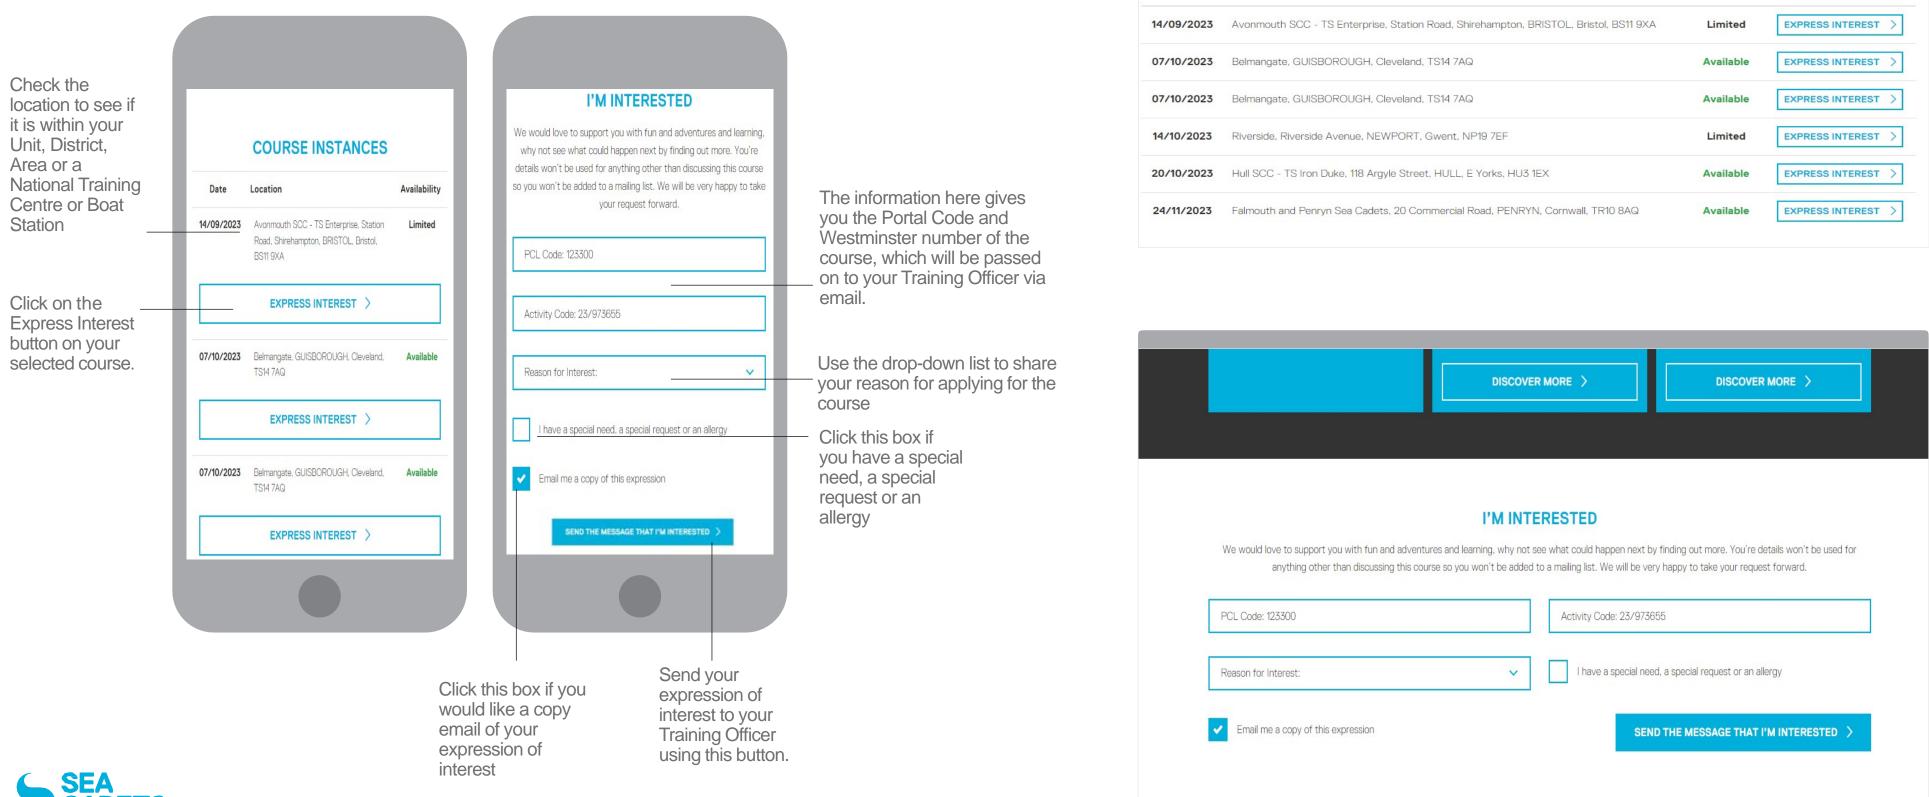

#### **SEA CADETS PORTAL** Cadet User Guide

Through the activity centre you will be able to 'Express an Interest' in a course, which will be presented to the unit training team in the form of an email. Here process can be started to gain consent from all the relevant parties to book you on to your chosen course

#### **COURSE INSTANCES**

| Date       | Location                                                                              | Availability |                    |
|------------|---------------------------------------------------------------------------------------|--------------|--------------------|
| 4/09/2023  | Avonmouth SCC - TS Enterprise, Station Road, Shirehampton, BRISTOL, Bristol, BS11 9XA | Limited      | EXPRESS INTEREST > |
| 07/10/2023 | Belmangate, GUISBOROUGH, Cleveland, TS14 7AQ                                          | Available    | EXPRESS INTEREST   |
| 07/10/2023 | Belmangate, GUISBOROUGH, Cleveland, TS14 7AQ                                          | Available    | EXPRESS INTEREST > |
| 14/10/2023 | Riverside, Riverside Avenue, NEWPORT, Gwent, NP19 7EF                                 | Limited      | EXPRESS INTEREST > |
| 20/10/2023 | Hull SCC - TS Iron Duke, 118 Argyle Street, HULL, E Yorks, HU3 1EX                    | Available    | EXPRESS INTEREST > |
| 24/11/2023 | Falmouth and Penryn Sea Cadets, 20 Commercial Road, PENRYN, Cornwall, TR10 8AQ        | Available    | EXPRESS INTEREST > |
|            |                                                                                       |              |                    |

| PCL Code: 123300                                       |   | Activity Code: 23/973655                               |
|--------------------------------------------------------|---|--------------------------------------------------------|
| Reason for Interest:                                   | ~ | I have a special need, a special request or an allergy |
| <ul> <li>Email me a copy of this expression</li> </ul> |   | SEND THE MESSAGE THAT I'M INTERESTED >                 |