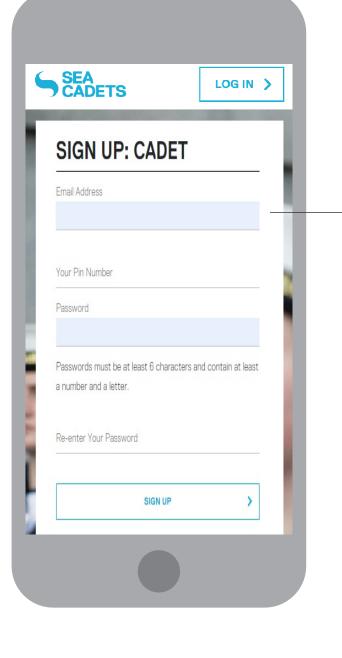

SIGN UP >

Enter your Westminster primary email address and PIN. Create your own password. Once you have filled in all of the fields, select the 'SIGN UP' button to create your account.

Email Address

Password

# **SIGN UP: CADET**

Your Pin Number

Passwords must be at least 6 characters and contain at least a number and a letter.

Re-enter Your Password

SIGN UP

>

**SIGNUP** 