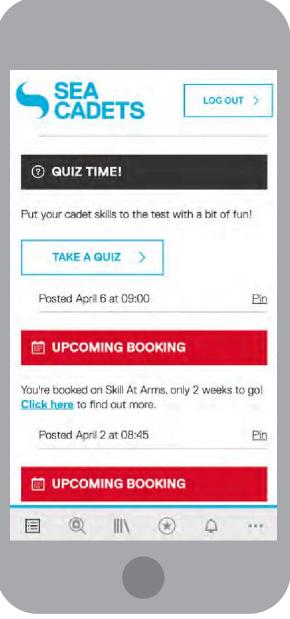

#### **QUIZZES** Notification & news feed

If you've been sent a quiz, you will receive a notification like this and it will appear in your news feed. Click the button to take the quiz.

| WS FEED ACTIVITIES PROGRAMMES OF | ALINE ACHIEVEMENTS | 🧬                                     |
|----------------------------------|--------------------|---------------------------------------|
| SCE                              | ③ QUIZ TIME!       | KET<br>Uur PIN<br>420310<br>DRTSMOUTH |
| NEWS FEED                        | TAKE A QUIZ >      | NOADOLE ADVISIONIUM                   |
| ② QUIZ TIME!                     |                    |                                       |

| SEA<br>CADETS                                                                           | LOG OUT > | l    |
|-----------------------------------------------------------------------------------------|-----------|------|
| NEWS FEED ACTIVITIES PROGRAMMES ONLINE ACHIEVEMENTS                                     | 🔗         |      |
| ② QUIZ TIME!                                                                            |           |      |
| Put your cadet skills to the test with a bit of fun!                                    |           | 1000 |
| TAKE A QUIZ                                                                             |           |      |
| Posted April 6 at 09:00                                                                 | Pin       |      |
|                                                                                         | 1         |      |
| You're booked on Skill At Arms, only 2 weeks to go! <u>Click here</u> to find out more. |           | 549. |
| Posted April 2 at 08:45                                                                 | Bin       |      |
|                                                                                         |           |      |
| You're booked on Basic Aviation PORTAL, only 1 week to go! Click here to find out more. |           | UL C |