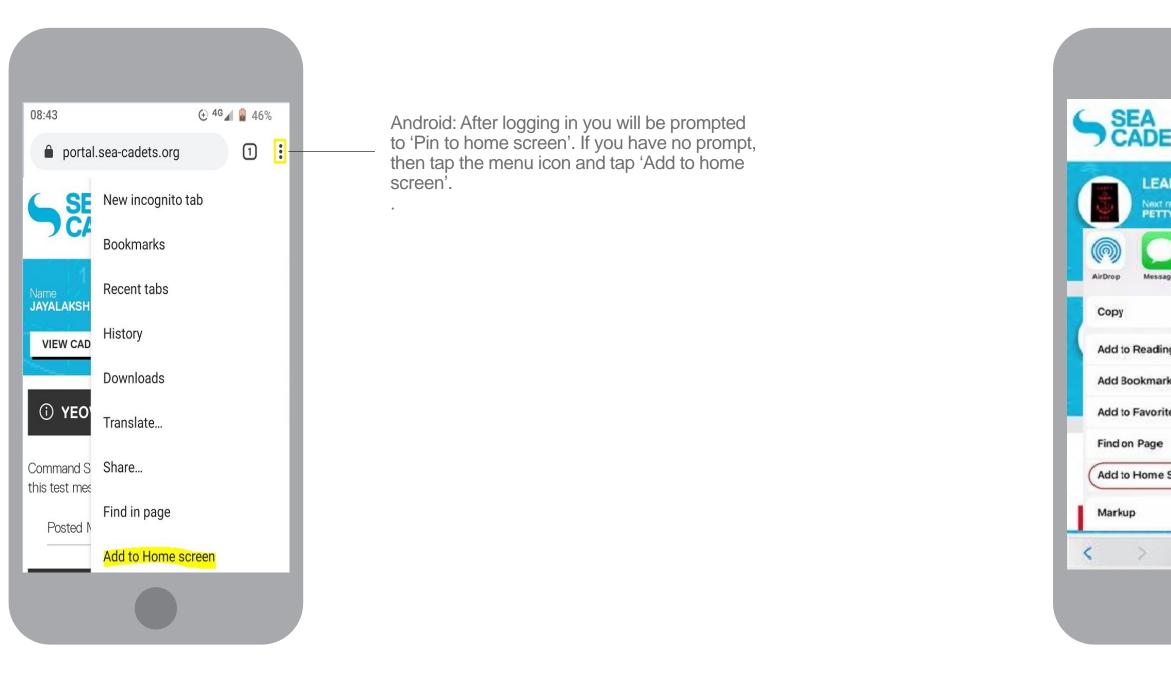

You can add the Sea Cadets Portal to your Home screen. Just follow the simple steps below for Android and Apple devices.

19

|          | LOG OUT |    |
|----------|---------|----|
| TS       | LOG OUT |    |
| DING CAD | 19 P    | 99 |
| pes Mail | Pocket  |    |
|          | Ф       |    |
| g List   | 00      | 18 |
| ¢.       | ш       |    |
| es       | ☆       |    |
|          | ٩       |    |
| Screen   | Ð       |    |
|          | 0       |    |
| ٥        | ш (     | 5  |
|          |         |    |
|          |         |    |
|          |         |    |
|          |         |    |