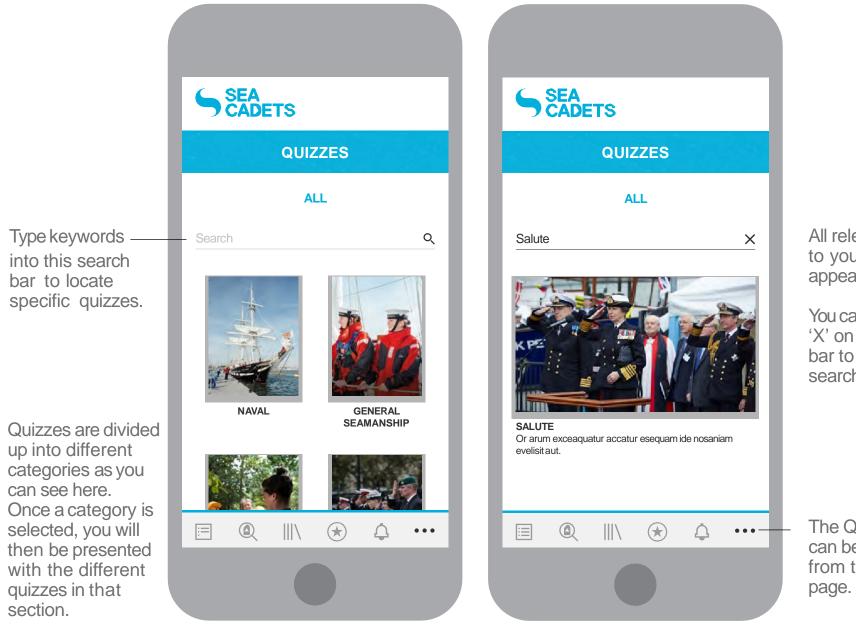

#### QUIZZES Categories & search

All relevant quizzes to your search will appear here.

You can press the 'X' on the search bar to cancel the search.

The Quizzes page can be accessed from the Menu page.

18