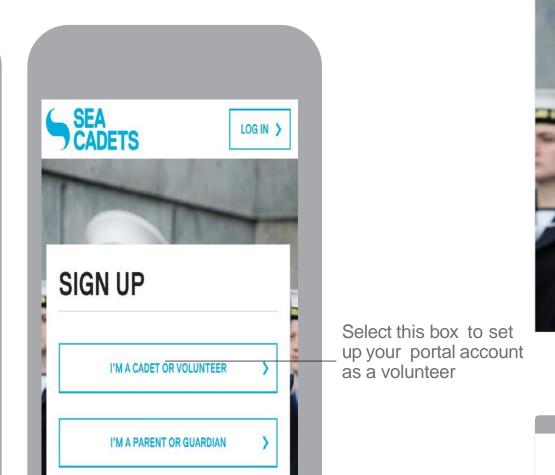

#### **SIGN UP** Sign up & Login

SIGN UP >

4

(Already signed up, enter your Sea Cadets Portal username and

password here).

To create an account, select this 'SIGN UP'

button.

DON'T HAVE A LOGIN?