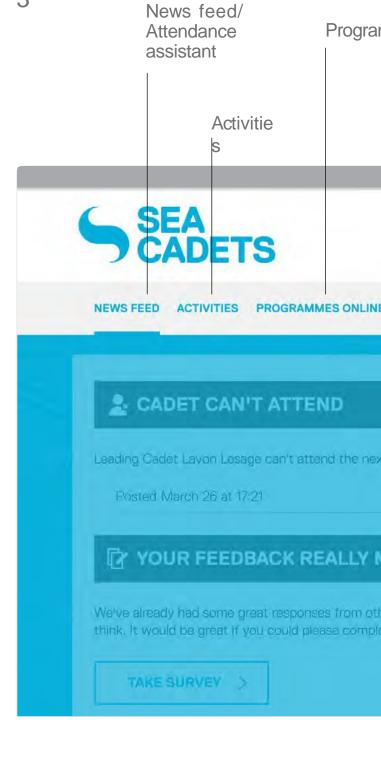

## **NEWS FEED** Pinning a post

|                                                |                                                                                                       | »          | SEA<br>CADETS                                                            | LOG OUT >               |
|------------------------------------------------|-------------------------------------------------------------------------------------------------------|------------|--------------------------------------------------------------------------|-------------------------|
|                                                |                                                                                                       |            | ~                                                                        |                         |
| Click on the blue                              | You're booked on NCS PHASE 3, only 1 week to<br><u>Click here</u> to find out more.                   | go! NE     | EWS FEED                                                                 | ATTENDANCE<br>ASSISTANT |
| links in the<br>booking posts to<br>access the | Posted March 12 at 08:45                                                                              | Pin 🤊 Pinr | ned post                                                                 | Unpin                   |
| relevant activity.                             |                                                                                                       |            |                                                                          | IG                      |
|                                                | You're booked on Duke of Edinburgh - PORTAL<br>only 2 weeks to go! <u>Click here</u> to find out more |            |                                                                          |                         |
| Click this to pin the post at the top of       | Posted March 12 at 08:45                                                                              | en 🗰 u     | PCOMING BOOKIN                                                           | IG                      |
| your news feed<br>to act as a<br>reminder.     | • NEW BADGES                                                                                          | - PORT     | oooked on International S<br>AL, only 1 week to go! <mark>C</mark><br>e. |                         |
|                                                | Congratulations! You have gained the 'WT - GS<br>Air Rifle Basic' and 'Band - Band Proficiency'       |            | ted March 26 at 08:45                                                    | Pin                     |
|                                                | I Q III 🛞 😤                                                                                           |            | @ ∥\ €                                                                   | ) 🚆 🚥                   |
|                                                |                                                                                                       |            |                                                                          |                         |

The pinned post will appear at the top of your news feed as shown here.

Pin

You can unpin the post by selecting the 'Unpin' button. This will return it to the main news feed. Click the grey arrow to show the pinned posts' content.