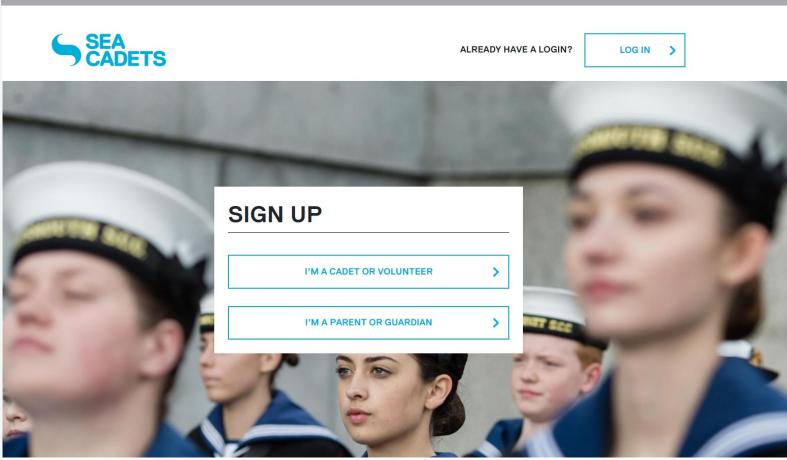

#### **SIGN UP** Sign up & Login

SIGN UP >

4

(Already signed up, enter your Sea Cadets Portal username and

password here).

To create an account, select this 'SIGN UP'

button.

DON'T HAVE A LOGIN?