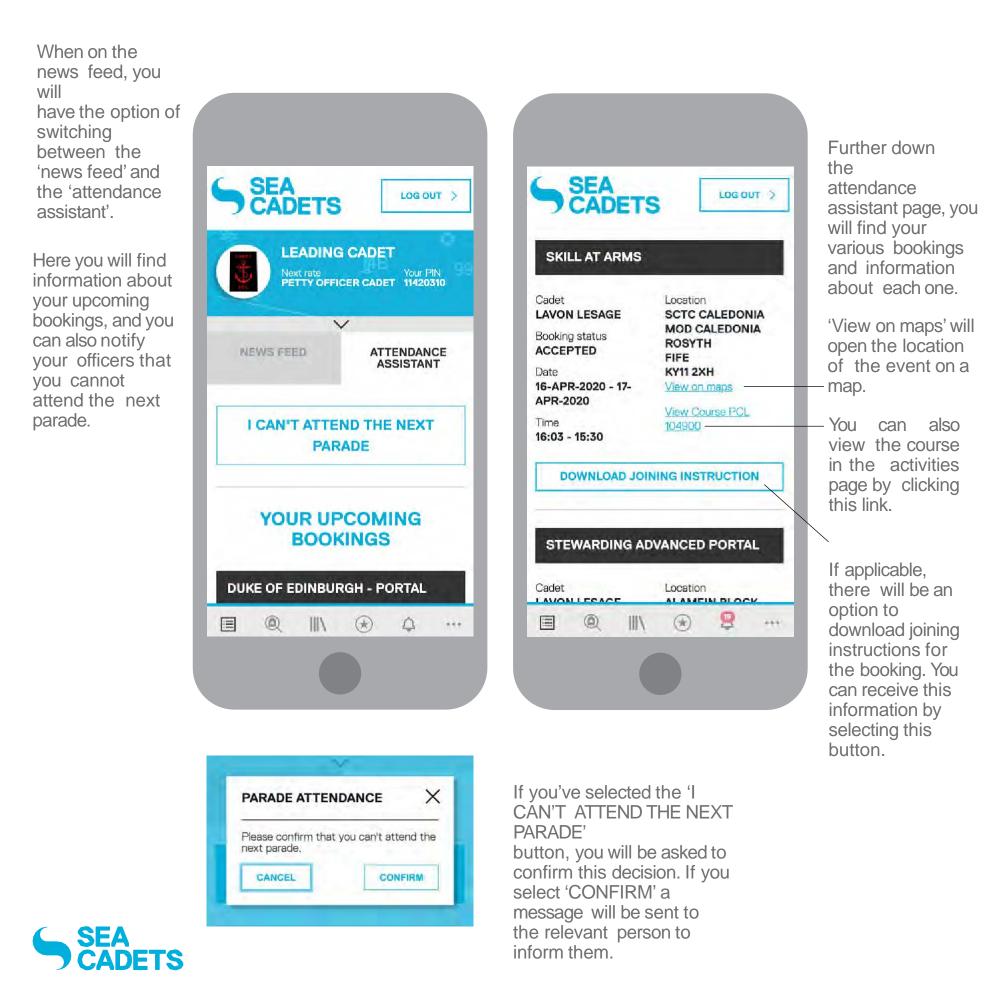

#### **ATTENDANCE ASSISTANT**

#### SEA CADETS PORTAL Cadet User Guide

10

| SEA<br>CADETS                |                                  |                      | LOGOUT |
|------------------------------|----------------------------------|----------------------|--------|
| S FEED ACTIVITIES PROGRAMMES | DNLINE ACHIEVEMENTS              |                      | 🔗      |
| CADET                        | LEADING C                        | ADET                 |        |
| sco                          | Next rate<br>PETTY OFFICER CADET | Your PIN<br>11420310 |        |
|                              | $\sim$                           |                      |        |
| NEWS FEED                    |                                  | ATTENDANCE ASSIST    | ANT    |
|                              | CAN'T ATTEND THE NEXT            | PARADE               |        |
|                              |                                  |                      |        |

| NEWS FEED       ACTIVITIES       PROGRAMMES ONLINE       ACHIEVEMENTS       Image: Constraint of the state | Skill AT ARMS       Cadet     Time       LAVON LESAGE     16:03 - 15:30       Booking status     Location       ACCEPTED     SCTC CALEDONIA       Date     MOD CALEDONIA                                                               | SEA<br>CADETS                     |                            | LOG OUT                |
|------------------------------------------------------------------------------------------------------------------------------------------------------------------------------------------------------------------------------------------------------------------------------------------------------------------------------------------------------------------------------------------------------------------------------------------------------------------------------------------------------------------------------------------------------------------------------------------------------------------------------------------------------------------------------------------------------------------------------------------------------------------------------------------------------------------------------------------------------------------------------------------------------------------------------------------------------------------------------------------------------------------------------------------------------------------------------------------------------------------------------------------------------------------------------------------------------------------------------------------------------------------------------------------------------------------------------------------------------------------------------------------------------------------------------------------------------------------------------------------------------------------------------------------------------------------------------------------------------------------------------------------------------------------------------------------------------------------------------------------------------------------------------------------------------------------------------------------------------------------------------------------------------------------------------------------------------------------------------------------------------------------------------------------------------------|----------------------------------------------------------------------------------------------------------------------------------------------------------------------------------------------------------------------------------------|-----------------------------------|----------------------------|------------------------|
| Cadet Time <u>View on maps</u><br>LAVON LESAGE 16:03 - 15:30<br>Booking status Location <u>View Course PCL 104900</u><br>ACCEPTED SCTC CALEDONIA<br>MOD CALEDONIA<br>Date ROSYTH DOWNLOAD, JOINING                                                                                                                                                                                                                                                                                                                                                                                                                                                                                                                                                                                                                                                                                                                                                                                                                                                                                                                                                                                                                                                                                                                                                                                                                                                                                                                                                                                                                                                                                                                                                                                                                                                                                                                                                                                                                                                         | Cadet Time <u>View on maps</u><br>LAVON LESAGE 16:03 - 15:30<br>Booking status Location <u>View Course PCL 104900</u><br>ACCEPTED SCTC CALEDONIA<br>MOD CALEDONIA<br>Date MOD CALEDONIA<br>ROSYTH FIFE DOWNLOAD JOINING<br>INSTRUCTION |                                   | MES ONLINE ACHIEVEMENTS    | 🖉                      |
| LAVON LESAGE 16:03 - 15:30<br>Booking status Location View Course PCL 104900<br>ACCEPTED SCTC CALEDONIA<br>Date MOD CALEDONIA<br>ROSYTH DOWNLOAD, JOINING                                                                                                                                                                                                                                                                                                                                                                                                                                                                                                                                                                                                                                                                                                                                                                                                                                                                                                                                                                                                                                                                                                                                                                                                                                                                                                                                                                                                                                                                                                                                                                                                                                                                                                                                                                                                                                                                                                  | LAVON LESAGE     16:03 - 15:30       Booking status     Location       ACCEPTED     SCTC CALEDONIA       Date     MOD CALEDONIA       I6-APR-2020 - 17-APR-2020     FIFE                                                               | SKILL AT ARMS                     |                            |                        |
| Booking status Location View Course PCL 104900<br>ACCEPTED SCTC CALEDONIA<br>Date MOD CALEDONIA<br>ROSYTH DOWNLOAD LOWING                                                                                                                                                                                                                                                                                                                                                                                                                                                                                                                                                                                                                                                                                                                                                                                                                                                                                                                                                                                                                                                                                                                                                                                                                                                                                                                                                                                                                                                                                                                                                                                                                                                                                                                                                                                                                                                                                                                                  | Booking status     Location     View Course PCL 104900       ACCEPTED     SCTC CALEDONIA       Date     MOD CALEDONIA       I6-APR-2020 - 17-APR-2020     ROSYTH       FIFE     INSTRUCTION                                            |                                   |                            | View on maps           |
| Date ROSYTH DOWNLOAD JOINING                                                                                                                                                                                                                                                                                                                                                                                                                                                                                                                                                                                                                                                                                                                                                                                                                                                                                                                                                                                                                                                                                                                                                                                                                                                                                                                                                                                                                                                                                                                                                                                                                                                                                                                                                                                                                                                                                                                                                                                                                               | I6-APR-2020 - 17-APR-2020 ROSYTH<br>FIFE DOWNLOAD JOINING<br>INSTRUCTION                                                                                                                                                               | Booking status                    | Location<br>SCTC CALEDONIA | View Course PCL 104900 |
| FIFE INSTRUCTION                                                                                                                                                                                                                                                                                                                                                                                                                                                                                                                                                                                                                                                                                                                                                                                                                                                                                                                                                                                                                                                                                                                                                                                                                                                                                                                                                                                                                                                                                                                                                                                                                                                                                                                                                                                                                                                                                                                                                                                                                                           |                                                                                                                                                                                                                                        | Date<br>16-APR-2020 - 17-APR-2020 | ROSYTH<br>FIFE             |                        |
| STEWARDING ADVANCED PORTAL                                                                                                                                                                                                                                                                                                                                                                                                                                                                                                                                                                                                                                                                                                                                                                                                                                                                                                                                                                                                                                                                                                                                                                                                                                                                                                                                                                                                                                                                                                                                                                                                                                                                                                                                                                                                                                                                                                                                                                                                                                 |                                                                                                                                                                                                                                        | Cadet<br>LAVON LESAGE             | Time<br>16:23 - 14:23      | View on maps           |
| Cadet Time <u>View on maps</u>                                                                                                                                                                                                                                                                                                                                                                                                                                                                                                                                                                                                                                                                                                                                                                                                                                                                                                                                                                                                                                                                                                                                                                                                                                                                                                                                                                                                                                                                                                                                                                                                                                                                                                                                                                                                                                                                                                                                                                                                                             |                                                                                                                                                                                                                                        | Booking status                    | Location                   | View Course PCL 120700 |