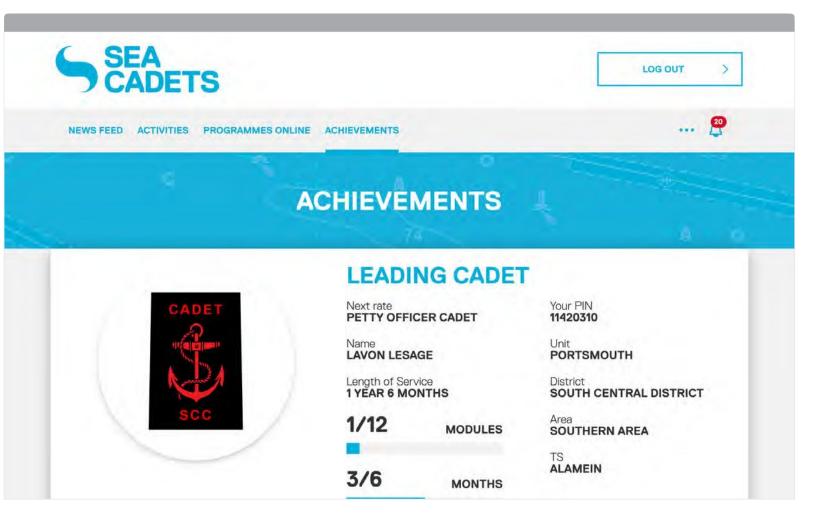

### ACHIEVEMENTS Landing page & badges

Click this icon to access the achievements page.

Further down the page you will find all of your badges. Only your most recent ones will be shown, but you can access more by selecting the 'LOAD MORE' button. The mobile view will show 2 badges and then present the 'SHOW MORE' button. The desktop version will show a maximum of 4 in the first row.