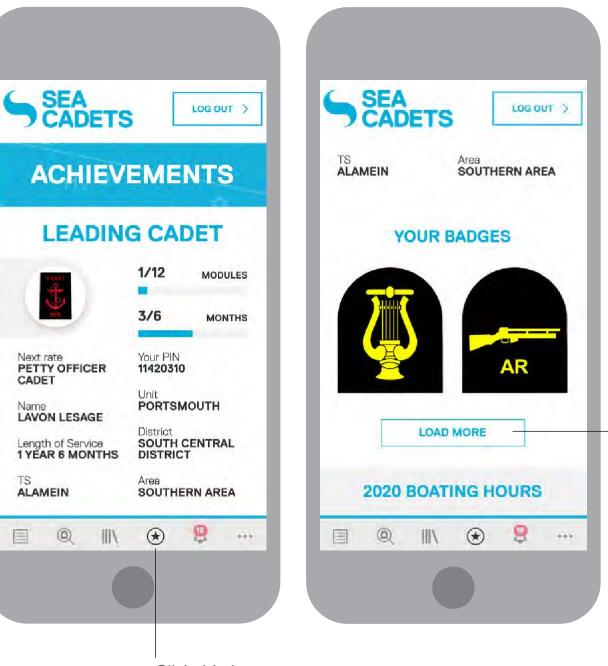

### ACHIEVEMENTS Landing page & badges

Click this icon to access the achievements page.

Further down the page you will find all of your badges. Only your most recent ones will be shown, but you can access more by selecting the 'LOAD MORE' button. The mobile view will show 2 badges and then present the 'SHOW MORE' button. The desktop version will show a maximum of 4 in the first row.